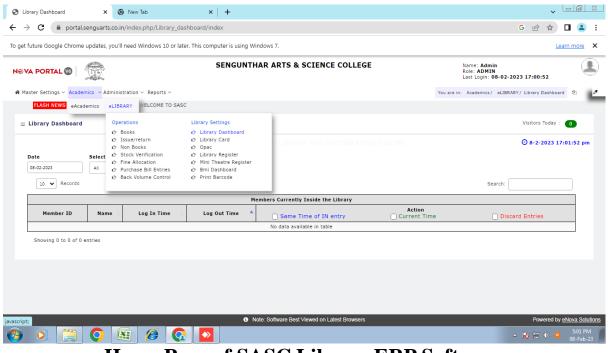

Home Page of SASC Library ERP Software

**Circulation:** The circulation module enables the librarian to create and manage borrower types along with keeping a tab on their book issue date, return date, dues, and fines. It enables a smooth circulation of books in the library.