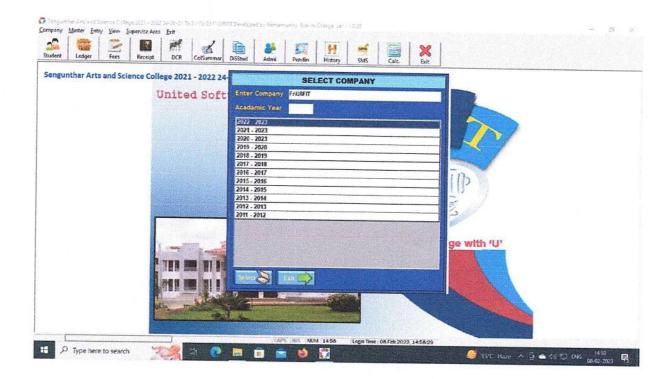

### 3. Admission and Student Support

#### **Student Admission**

PRINCIPAL

PRINCIPAL
SENGUNTHAR ARTS AND SCIENCE COLLEG!
TIRUCHENGODE-637 205

(Affiliated to Periyar University, Salem and Approved by AICTE, New Delhi)
An ISO 9001:2015 Certified Institution