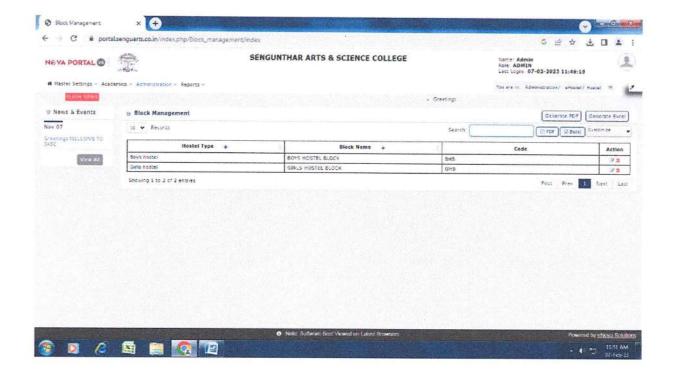

### Implementation of E-Governance

3. Student Support(Hostel)

PRINCIPAL SENGUNTHAR ARTS AND SCIENCE COLLEC-TIRUCHENGODE-637 205

(Affiliated to Periyar University, Salem and Approved by AICTE, New Delhi) An ISO 9001:2015 Certified Institution

Recognised under section 2(f) and 12(B) of the UGC Act 1956

Since 1991

Accredited by NAAC

TIRUCHENGODE - 637 205