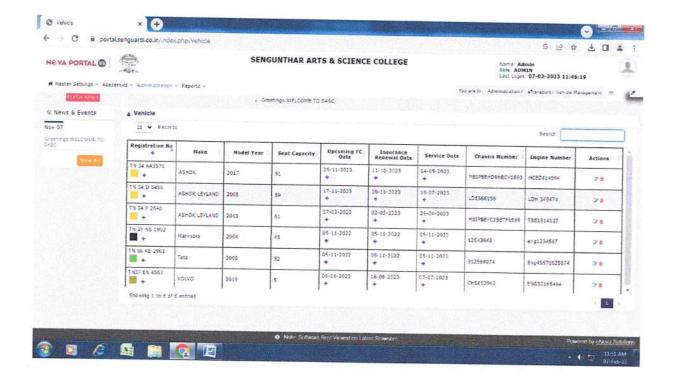

### 3. Admission and Student Support

Student Support(Transport)

PRINCIPAL

PRINCIPAL
SENGUNTHAR ARTS AND SCIENCE COLLEGTIRUCHENGODE-637 205