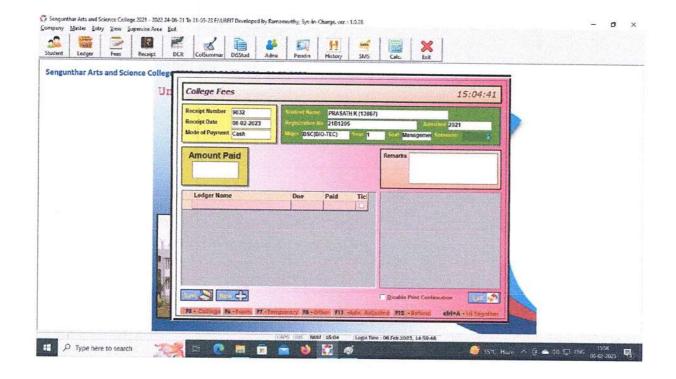

### 2. Finance and Accounts

PRINCIPAL
PRINCIPAL
SENGUNTHAR ARTS AND SCIENCE COLLEGE
TIRUCHENGODE-637 205

ISO 9001 REGISTERED

(Affiliated to Periyar University, Salem and Approved by AICTE, New Delhi)
An ISO 9001:2015 Certified Institution

## 2. Finance and Accounts

PRINCIPAL

PRINCIPAL

SENGUNTHAR ARTS AND SCIENCE COLLEC.

TIRUCHENGODE-637 205

INCOMPAGNATION OF THE PROPERTY OF THE PROPERTY

Since 1991

SENGUNTHAR ARTS AND SCIENCE COLLEGE