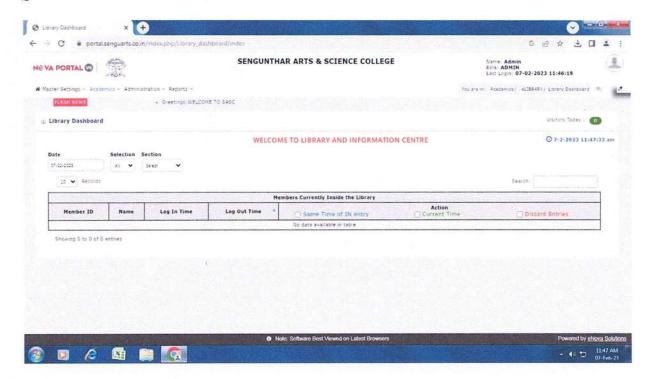

#### 3. Admission and Student Support

Student Support(Library)

S

Since 1991

(Affiliated to Periyar University, Salem and Approved by AICTE, New Delhi) An ISO 9001:2015 Certified Institution

Recognised under section 2(f) and 12(B) of the UGC Act 1956