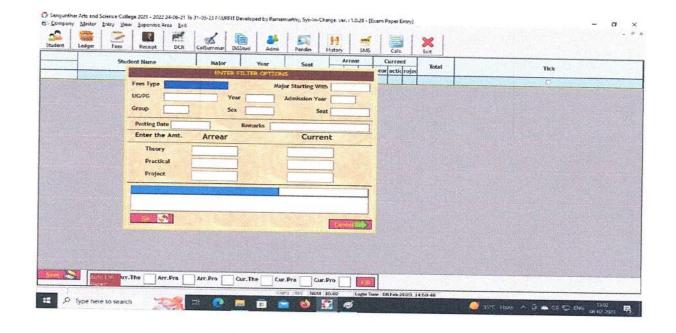

### 2. Finance and Accounts

PRINCIPAL
PRINCIPAL
SENGUNTHAR ARTS AND SCIENCE COLLEGE
TIRUCHENGODE-637 205

ISO 9001 REGISTERED

(Affiliated to Periyar University, Salem and Approved by AICTE, New Delhi)
An ISO 9001:2015 Certified Institution

## 2. Finance and Accounts

PRINCIPAL

PRINCIPAL

SENGUNTHAR ARTS AND SCIENCE COLLEC.

TIRUCHENGODE-637 205

INCOMPAGNATION OF THE PROPERTY OF THE PROPERTY

Since 1991

SENGUNTHAR ARTS AND SCIENCE COLLEGE