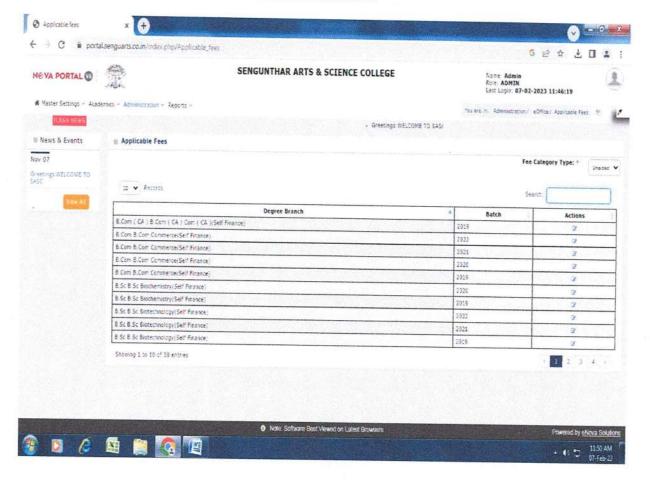

### 2. Finance and Accounts

PRINCIPAL
PRINCIPAL
SENGUNTHAR ARTS AND SCIENCE COLLEGE
TIRUCHENGODE-637 205

ISO 9001 REGISTERED

(Affiliated to Periyar University, Salem and Approved by AICTE, New Delhi)
An ISO 9001:2015 Certified Institution

Recognised under section 2(f) and 12(B) of the UGC Act 1956

Since 1991

Accredited by NAAC

TIRUCHENGODE - 637 205