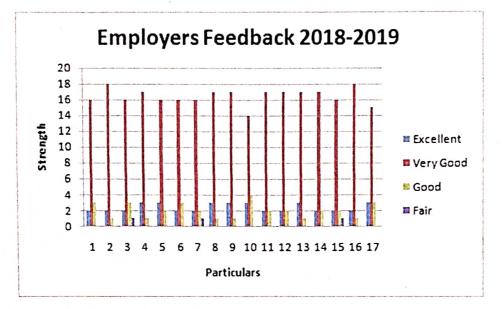

### 1.4 Feedback System

1.4.1 Institution obtains feedback on the academic performance and ambience of the institution from various stakeholders, such as Students, Teachers, Employers, Alumni etc. and action taken report on the feedback is made available on institutional website