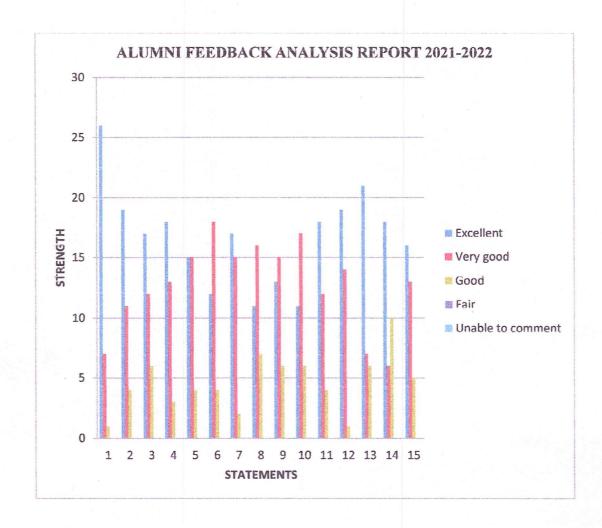

### ALUMNI FEEDBACK ANALYSIS REPORT 2021-2022

TIRUCHENGODE – 637 205

| SI.NO | Statement                                                                                                     | Excellent | Very<br>good | Good | Fair | Unable to comment |
|-------|---------------------------------------------------------------------------------------------------------------|-----------|--------------|------|------|-------------------|
| 1     | The curriculum and syllabus are at par with the industry recruitment                                          | 26        | 7            | 1    | 0    | 0 :               |
| 2     | The institution follows Outcome Based Education (OBE)                                                         | 19        | 11           | 4    | 0    | 0                 |
| 3     | The institution implements a Choice Based Credit System (CBCS)                                                | 17        | 12           | 6    | 0    | 0                 |
| 4     | The Institutions provide a special training for slow learners and motivate for learners with care             | .18       | 13           | 3    | 0    | 0                 |
| 5     | Students are motivated to register and learn through the Swayam portal lecture and LCD projector              | 15        | 15           | 4    | 0    | 0                 |
| 6     | The faculty use ICT supported tools like<br>Google classroom, NPTEL lectures and LCD<br>projectors            | 12        | 18           | 4    | 0    | 0                 |
| 7     | The institution possess green and clean environment of learning                                               | 17        | 15           | 2    | 0    | 0                 |
| 8     | value added courses (VAC) are taught for skill development                                                    | 11        | 16           | 7    | 0    | 0                 |
| 9     | The laboratories are equipped with the necessary Software and Hardware                                        | 13        | 15           | 6    | 0    | 0                 |
| 10    | The institution makes use of any learning management system                                                   | 11        | 17           | 6    | 0    | 0                 |
| 11    | The classrooms, Laboratories, library and canteen facility are provided with adequate space and need and tidy | 18        | 12           | 4    | 0    | 0                 |
| 12    | The library has good learning and smooth accessibility                                                        | 19        | 14           | 1    | 0    | 0                 |
| 13    | Appropriate teaching and learning process in followed for better academic performance                         | 21        | 7            | 6    | 0    | - 0               |
| 14    | Common rooms are available for boys and girls with adequate facility                                          | 18        | 6            | 10   | . 0  | 0                 |
| 15    | Proper maintenance of Campus and academic infrastructure is done                                              | 16        | 13           | - 5  | 0    | _0                |