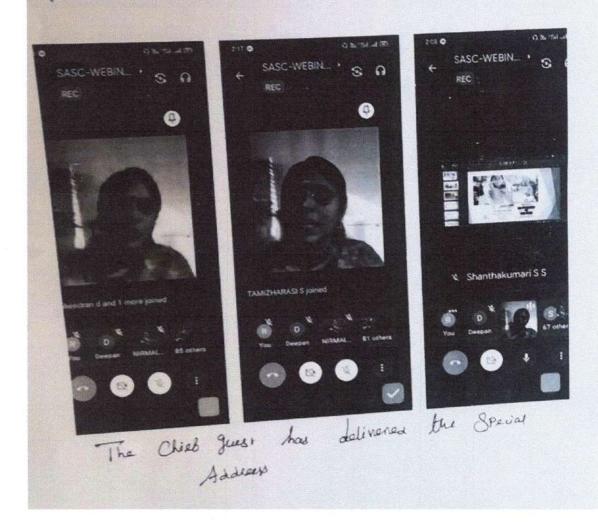

#### Report of National Girl Child Day

the eve of National Girl Child day NSS units of Sengunthar Arts and Science illege have organized an on line Webinar on Empowerment of Girl Child on 24th nuary 2022. Dr.S.Ravikumar, The Principal Senguntar Arts and Science ollege has felicitated the Program. Dr.L.Rajendran NSS Program officer has elivered the welcome address. Dr.S.S.Shanthakumari, Proprietrix, Arcanaa, loiambatore has delivered a special lecture on Empowerment of Girl child and notivated the girl students. At last Dr.M.Revathi NSS Program officer has Proposed the vote of Thanks.