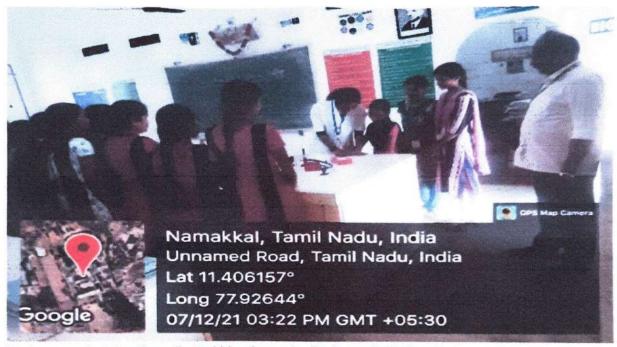

#### Hemoglobin Analysis Photos before traditional food taken on 7/12/2021

.Instruction was given to the students before collecting samples

Instruction was given to the students before collecting samples