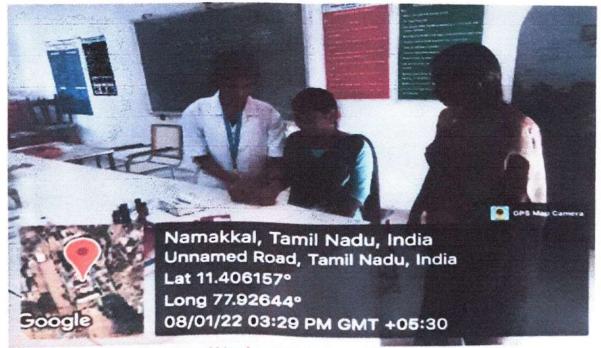

Hemoglobin Analysis Photos after traditional food taken on 08/01/2022

Instruction was given to the students for collecting blood samples

ATTESTED

(Affiliated to Periyar University, Salem and Approved by AICTE, New Delhi) An ISO 9001:2015 Certified Institution Recognised under section 2(f) and 12(B) of the UGC Act 1956 Accredited by NAAC

Tiruchengode – 637 205, Namakkal dt., Tamilnadu

Students analysising the collected blood samples for hemoglobin level

Students analysising the collected blood samples for hemoglobin level

ATTESTED

(Affiliated to Periyar University, Salem and Approved by AICTE, New Delhi)
An ISO 9001:2015 Certified Institution
Recognised under section 2(f) and 12(B) of the UGC Act 1956
Accredited by NAAC