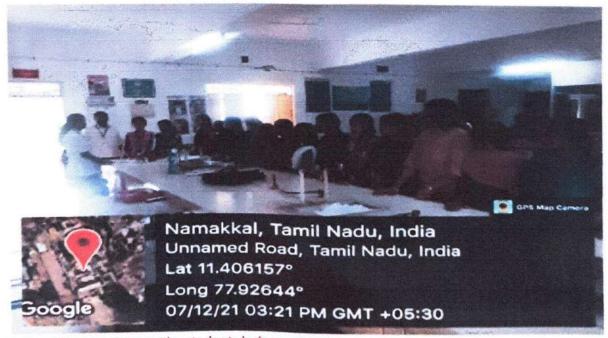

#### Hemoglobin Analysis Photos before traditional food taken on 7/12/2021

.Instruction was given to the students before collecting samples

Instruction was given to the students before collecting samples