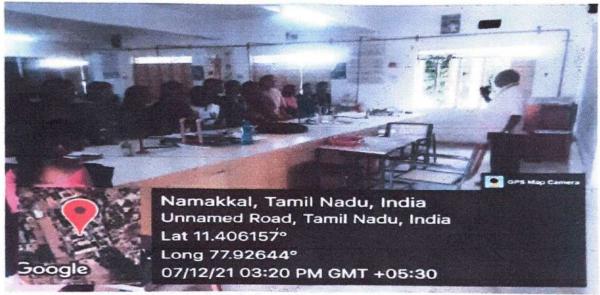

#### Hemoglobin Analysis Photos before traditional food taken on 7/12/2021

.Instruction was given to the students before collecting samples

Instruction was given to the students before collecting samples