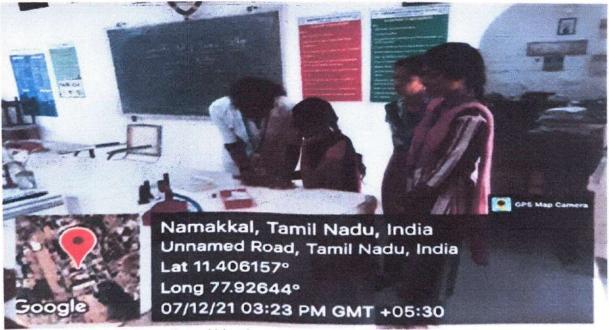

#### Hemoglobin Analysis Photos before traditional food taken on 7/12/2021

.Instruction was given to the students before collecting samples

Instruction was given to the students before collecting samples