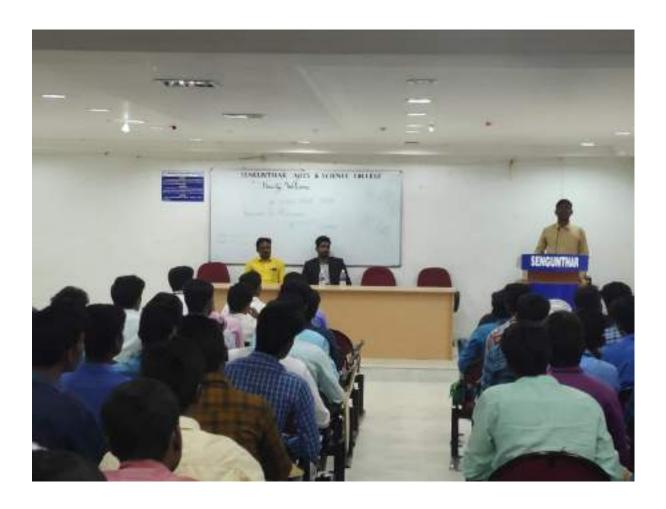

## Respected Sir

Sub: Conducting competitive class for final year students -reg.

As we have planned to organize Competitive Classes for all UG/PG Final year Willing Students on 05-11-2021under the Title "Test your Mathematics Skills for Competative exam". So, we request you to grant us permission for the same.

#### CIRCULAR

It is informed to you that competitive classes will be conducted on 05-11-2021 for all interested Final UG/PG Students under the Title Test your Mathematics Skills for Competative exam placement from 10 am to 1 pm at MCA Conference Hall.

#### RESOURCE PERSON PROFILE

Mr.S.Thirunavukkarasu has completed M.Sc in Erode Arts and Science College, Erode.B.Ed in

Sri Vasavi College of Education, Erode .B.Sc in Sri Vasavi College of Education, Erode. He is working as an Assistant Professor of Mathematics in Sengunthar Arts and Science college, Tiruchengode. He is serving in the field of teaching for the past 08 years. He has participated more than 03 in National /International Seminars, Workshop and Conferences.