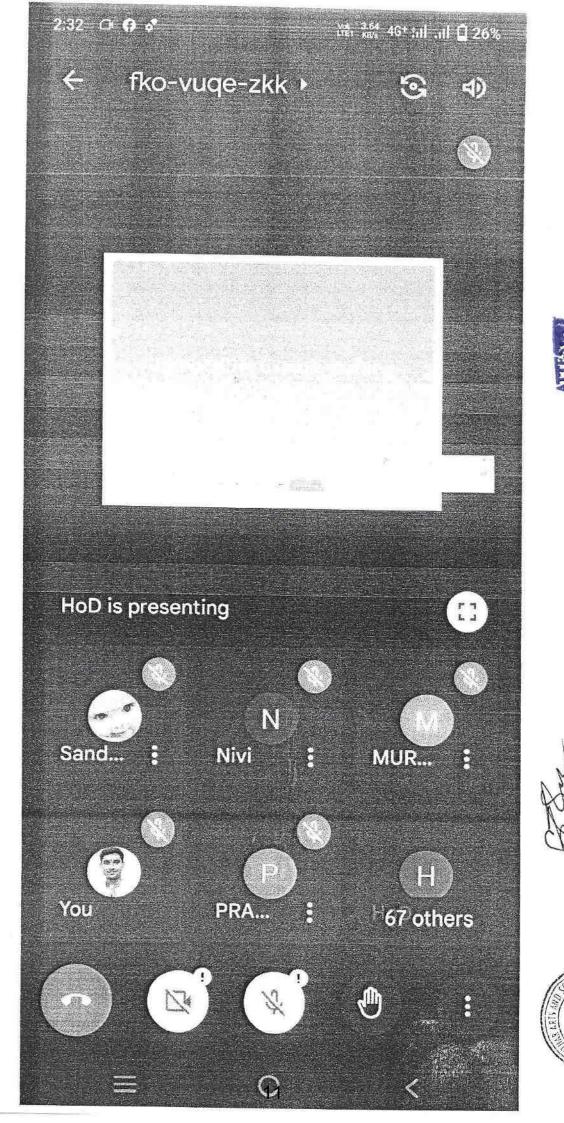

Sengunthar Arts and Science College,

Tiruchengode. 637205.

Respected sir,

Sub: Conducting career counselling program reg.

The placement cell is planning to conduct a Online Career counselling program, for this academic year 2020-21 in the area of How to Crack Competitive Exams and Various Oppurtunities in Central and State Government. As part of our skill development program, I have arranged expert Mr. Sabarivasan, on 06.01.2021 on Google meet link. Therefore, I am asking you to grant me the permission to conduct the above-mentioned program.